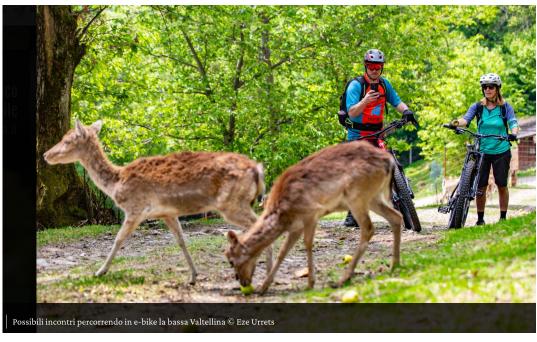

Qualcuno chiama questa zona "la porta della **Valtellina**", ma la bassa valle ha altrettanto da offrire e anzi, alcune caratteristiche la rendono speciale e ideale per trascorrere dei break a contatto con la natura, magari facendo sport all'aria aperta. Noi l'abbiamo scoperta percorrendo alcuni dei suoi sentieri in **e-bike**: un'esperienza magnifica perché, grazie all'ausilio di questi mezzi elettrici, chiunque può affrontare dislivelli anche importanti con più facilità. Pedaliamo in questa valle per addentrarci non solo nella sua natura, ma tra tradizioni, borghi e produzioni locali.