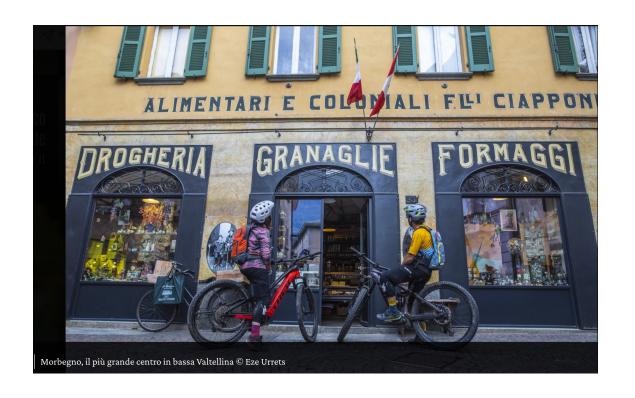

Qualcuno chiama questa zona "la porta della **Valtellina**", ma la bassa valle ha altrettanto da offrire e anzi, alcune caratteristiche la rendono speciale e ideale per trascorrere dei break a contatto con la natura, magari facendo sport all'aria aperta. Noi l'abbiamo scoperta percorrendo alcuni dei suoi sentieri in **e-bike**: un'esperienza magnifica perché, grazie all'ausilio di questi mezzi elettrici, chiunque può affrontare dislivelli anche importanti con più facilità. Pedaliamo in questa valle per addentrarci non solo nella sua natura, ma tra tradizioni, borghi e produzioni locali.