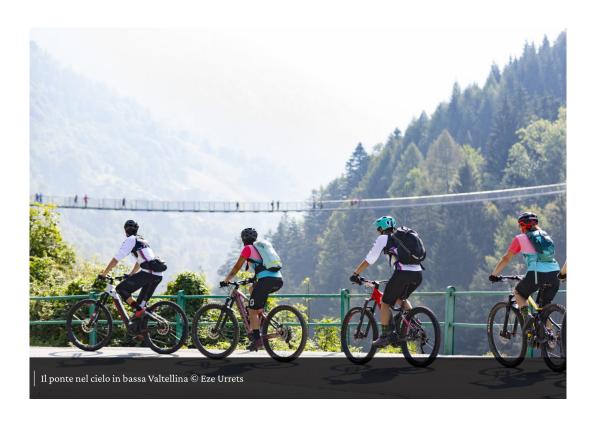

Qualcuno chiama questa zona "la porta della **Valtellina**", ma la bassa valle ha altrettanto da offrire e anzi, alcune caratteristiche la rendono speciale e ideale per trascorrere dei break a contatto con la natura, magari facendo sport all'aria aperta. Noi l'abbiamo scoperta percorrendo alcuni dei suoi sentieri in **e-bike**: un'esperienza magnifica perché, grazie all'ausilio di questi mezzi elettrici, chiunque può affrontare dislivelli anche importanti con più facilità. Pedaliamo in questa valle per addentrarci non solo nella sua natura, ma tra tradizioni, borghi e produzioni locali.