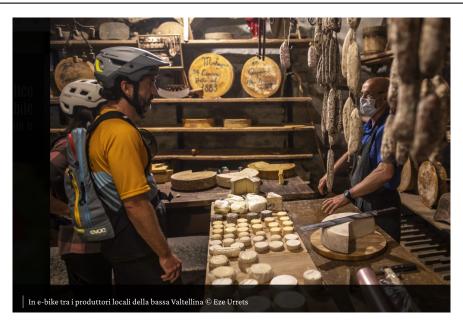

Qualcuno chiama questa zona "la porta della **Valtellina**", ma la bassa valle ha altrettanto da offrire e anzi, alcune caratteristiche la rendono speciale e ideale per trascorrere dei break a contatto con la natura, magari facendo sport all'aria aperta. Noi l'abbiamo scoperta percorrendo alcuni dei suoi sentieri in **e-bike**: un'esperienza magnifica perché, grazie all'ausilio di questi mezzi elettrici, chiunque può affrontare dislivelli anche importanti con più facilità. Pedaliamo in questa valle per addentrarci non solo nella sua natura, ma tra tradizioni, borghi e produzioni locali.