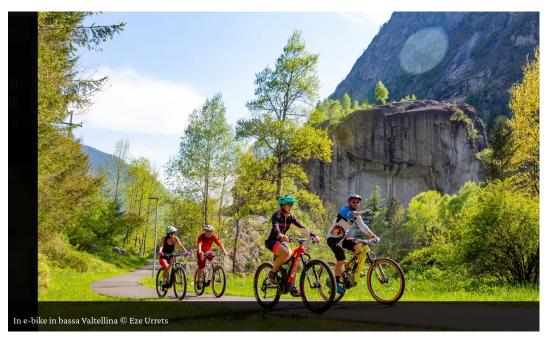

Qualcuno chiama questa zona "la porta della **Valtellina**", ma la bassa valle ha altrettanto da offrire e anzi, alcune caratteristiche la rendono speciale e ideale per trascorrere dei break a contatto con la natura, magari facendo sport all'aria aperta. Noi l'abbiamo scoperta percorrendo alcuni dei suoi sentieri in **e-bike**: un'esperienza magnifica perché, grazie all'ausilio di questi mezzi elettrici, chiunque può affrontare dislivelli anche importanti con più facilità. Pedaliamo in questa valle per addentrarci non solo nella sua natura, ma tra tradizioni, borghi e produzioni locali.