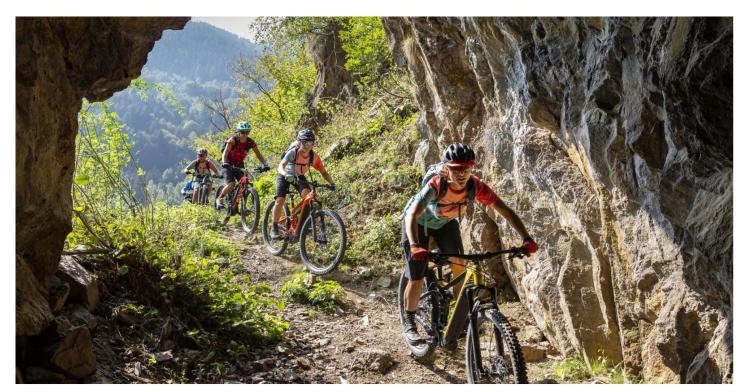

## LIFEGATE

La bassa Valtellina: una valle tutta da scoprire pedalando in ebike tra i suoi sentieri di montagna

Un tragitto in e-bike in bassa Valtellina © Eze Urrets

La mountain bike elettrica permette anche ai meno esperti di affrontare sentieri di montagna in modo sicuro e piacevole: esploriamo così la Valtellina.

Qualcuno chiama questa zona "la porta della **Valtellina**", ma la bassa valle ha altrettanto da offrire e anzi, alcune caratteristiche la rendono speciale e ideale per trascorrere dei break a contatto con la natura, magari facendo sport all'aria aperta. Noi l'abbiamo scoperta percorrendo alcuni dei suoi sentieri in **e-bike**: un'esperienza magnifica perché, grazie all'ausilio di questi mezzi elettrici, chiunque può affrontare dislivelli anche importanti con più facilità. Pedaliamo in questa valle per addentrarci non solo nella sua natura, ma tra tradizioni, borghi e produzioni locali.