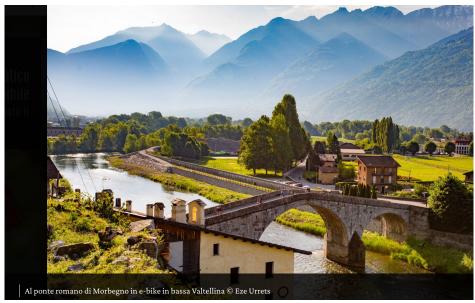

## LIFEGATE

La bassa Valtellina: una valle tutta da scoprire pedalando in ebike tra i suoi sentieri di montagna

Un tragitto in e-bike in bassa Valtellina © Eze Urrets

La mountain bike elettrica permette anche ai meno esperti di affrontare sentieri di montagna in modo sicuro e piacevole: esploriamo così la Valtellina.