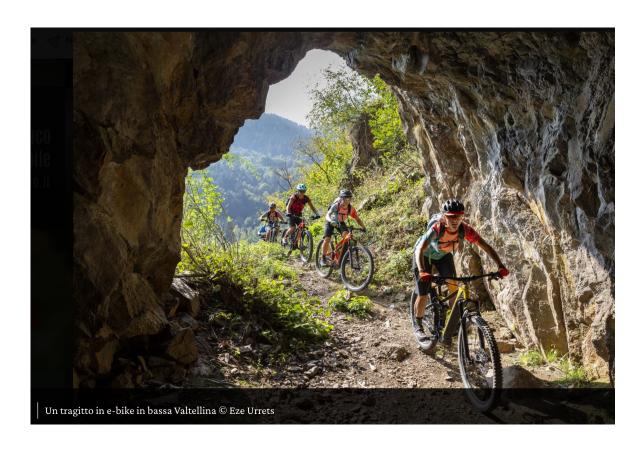

## LIFEGATE

La bassa Valtellina: una valle tutta da scoprire pedalando in ebike tra i suoi sentieri di montagna

Un tragitto in e-bike in bassa Valtellina © Eze Urrets

La mountain bike elettrica permette anche ai meno esperti di affrontare sentieri di montagna in modo sicuro e piacevole: esploriamo così la Valtellina.

Qualcuno chiama questa zona "la porta della **Valtellina**", ma la bassa valle ha altrettanto da offrire e anzi, alcune caratteristiche la rendono speciale e ideale per trascorrere dei break a contatto con la natura, magari facendo sport all'aria aperta. Noi l'abbiamo scoperta percorrendo alcuni dei suoi sentieri in **e-bike**: un'esperienza magnifica perché, grazie all'ausilio di questi mezzi elettrici, chiunque può affrontare dislivelli anche importanti con più facilità. Pedaliamo in questa valle per addentrarci non solo nella sua natura, ma tra tradizioni, borghi e produzioni locali.